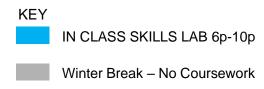

## SALEM, NH

See the color key at the bottom of the calendars for a description.

## The dark blue dates listed below are the in-class lab dates.

In addition to the in-class time, there will be asynchronous self-paced weekly online assignments that will need to be completed by Sunday each week.